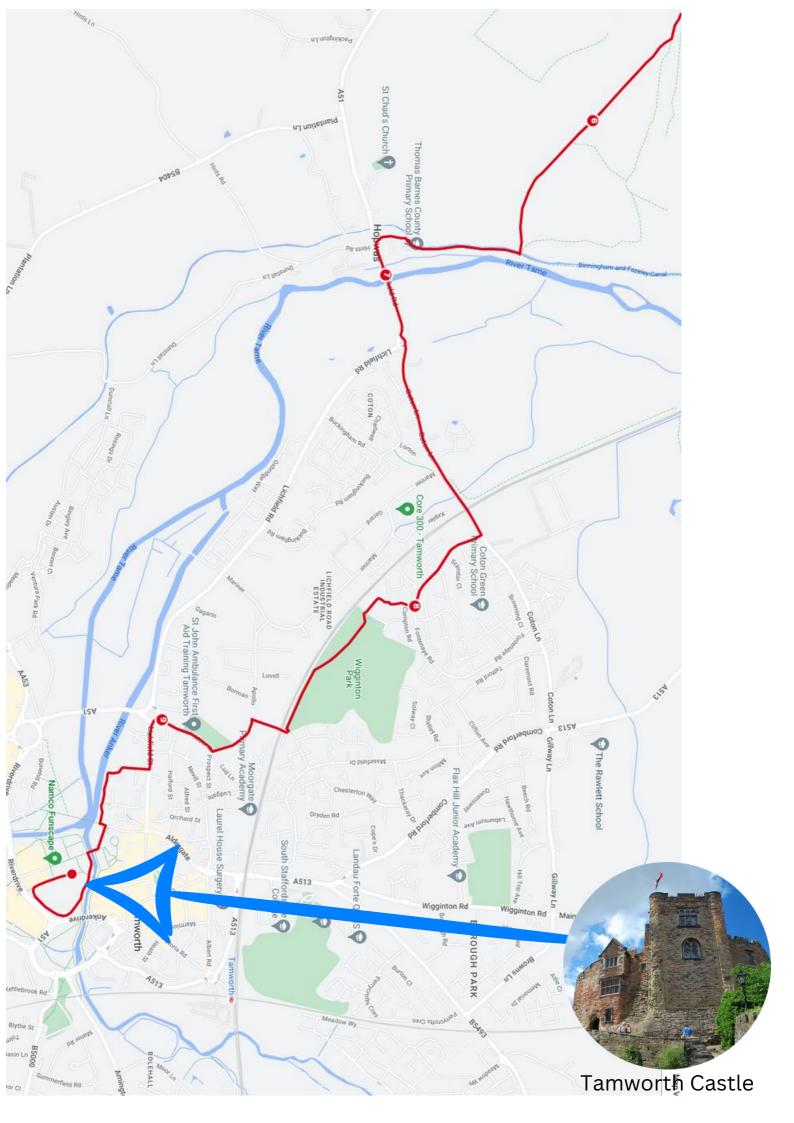

# Thank you Aqua Pura & Lichfield Festival for providing the water

Water Stations at: 1) 3 miles - Darnford Lane (half-way between golf club & Whittington village) 2) 6 miles - near Hopwas School 3) 9 miles - Wiggington Park 4) Finish - Tamworth Castle Grounds