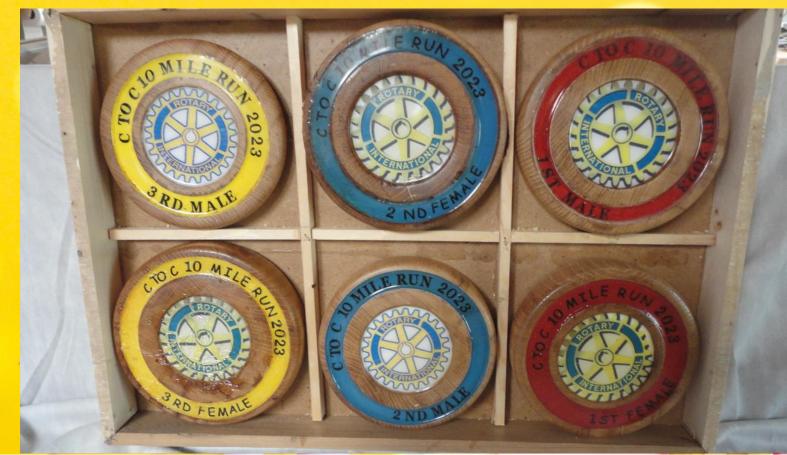

3rd male & 3rd female: Family tickets for Tamworth Castle.

1st team (fastest aggregate time of 4 runners in a team): TBD

Plus all of the above to receive a £60 voucher from Jet 2 Holidays.

On top of that, Rotarian Graham from Tamworth, has hand-crafted some trophies especially for you (see below).