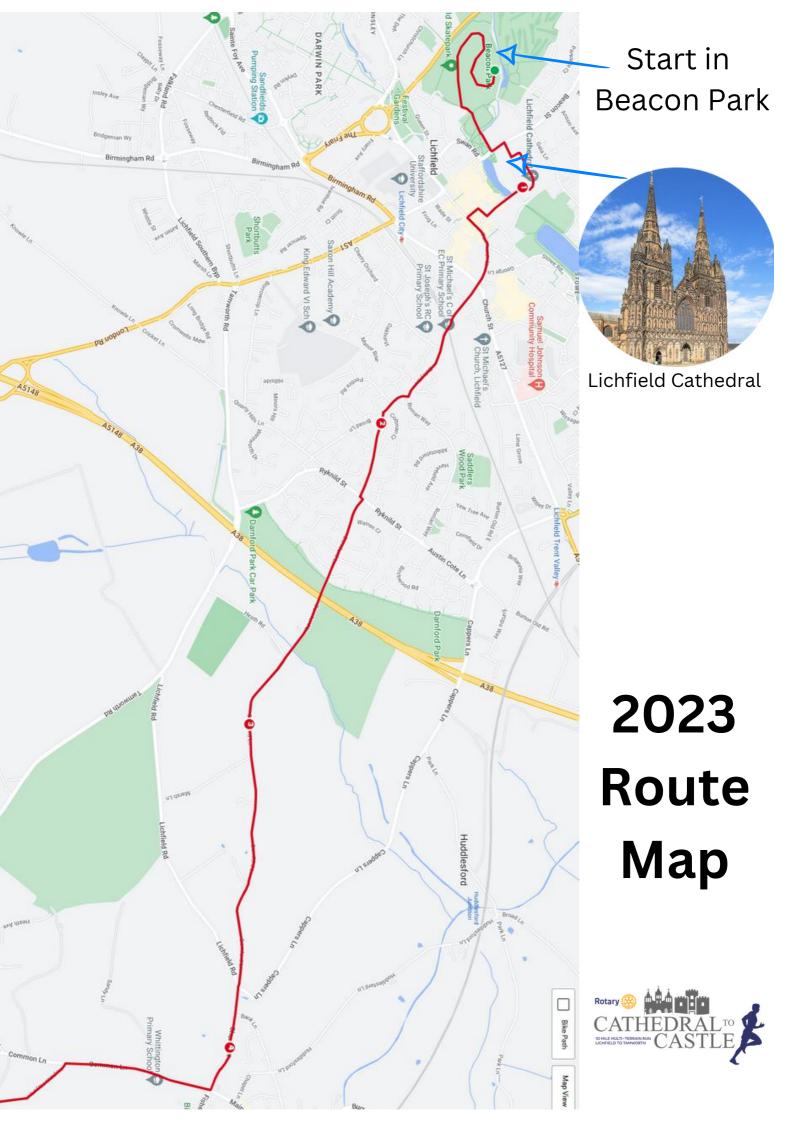

The route is similar to last year with just a change in the section through Whittington caused by the HS2 works. We have kept the staggered start at popular request. Runners are free to choose when they start during the staggered period (there is a mass start at 8.30am and the end of the staggered start period is 8.45am).

# sell your business for maximum value

bracebridgecf.com 0121 231 3135

2 Snow Hill • Snow Hill Queensway • Birmingham B46GA

Mile markers are positioned along the route at every mile showing the distance completed to that point.