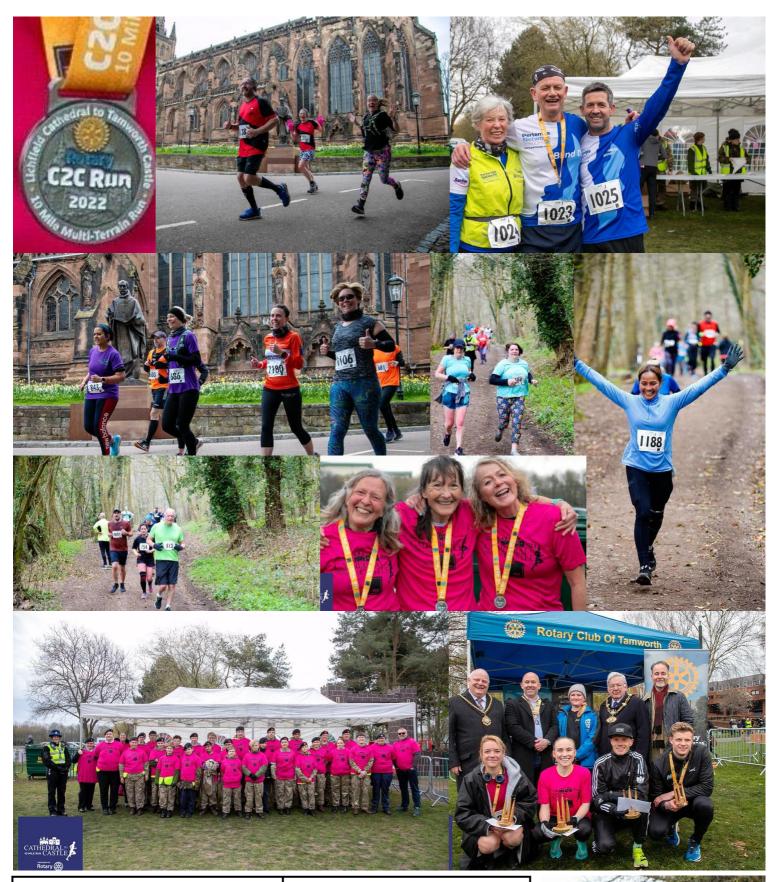

# **Cathedral to Castle Photos**

# Your Race Day Photos

Thanks to the Cathedral to Castle race and the Rotary clubs of Lichfield and Tamworth we are again offering free downloads for this event , prints etc can also be purchased at cost via the website.

This is a free download service .To search for your photo please use your race name or number on bib. If this does not bring any results please use colour of top to view all pictures please type all.To download the photograph simply view the photograph and then choose the "Download" option at the top of the page. If you are using a smartphone please click on the photograph then on the downward arrow.

Any problems email mickhallphotos@me.com

Rotary, the organisers of C2C, wish to extend a big thank you to all the runners for your fantastic support. We appreciate your positivity and enthusiasm. Your participation helps to make a difference in the community.